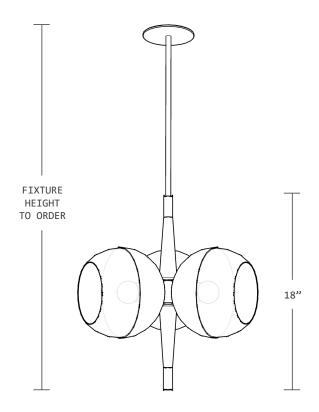

## **DIMENSIONS**

PENDANT: 16" DIA. X 18" H CANOPY: 5" Ø X .75" H

WEIGHT: 5.5 LBS