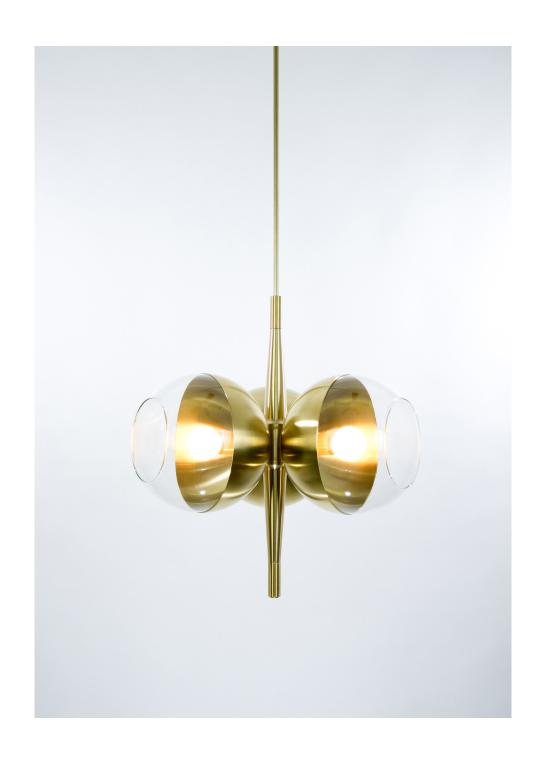

## HIGH GRACE

## **MATERIALS**

CAST BRASS, SPUN BRASS, MOLD BLOWN GLASS

## **FINISHES**

STANDARD FINISH: SATIN BRASS

PREMIUM FINISHES: (AVAILABLE AT AN UPCHARGE)
BRUSHED BRASS / BRUSHED NICKEL / BRUSHED PEWTER

POLISHED NICKEL / SATIN NICKEL

studioPGRB.com +1 202 744 7526 info@studioPGRB.com

## **DIMENSIONS**

PENDANT: 16" DIA. X 18" H CANOPY: 5" Ø X .75" H

WEIGHT: 5.5 LBS

## **LAMPING**

(3) 4.5 WATT G16 LED FROSTED GLOBE BULBS (40 WATT EQUAL) DIMMABLE / E26 BASE / 300 LUMENS / 120V / 2700 KELVIN