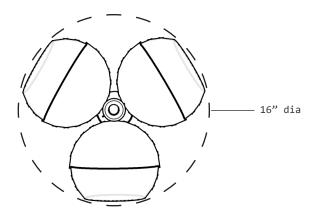

## **DIMENSIONS**

PENDANT: 16" DIA. X 18" H CANOPY: 5" Ø X .75" H

WEIGHT: 5.5 LBS

## **LAMPING**

(3) 4.5 WATT G16 LED FROSTED GLOBE BULBS (40 WATT EQUAL) DIMMABLE / E26 BASE / 300 LUMENS / 120V / 2700 KELVIN