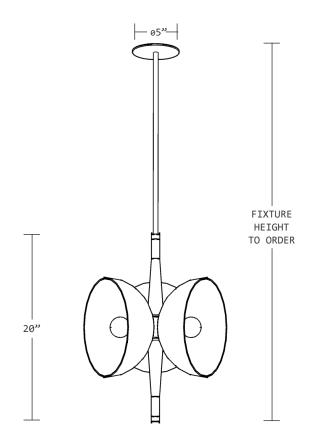

## **DIMENSIONS**

PENDANT: APPROX. 16" DIA. X 20" H

CANOPY: 05" X .25" H WEIGHT: 15 LBS.