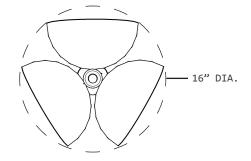

## **DIMENSIONS**

PENDANT: APPROX. 16" DIA. X 20" H

CANOPY: 05" X .25" H WEIGHT: 15 LBS.