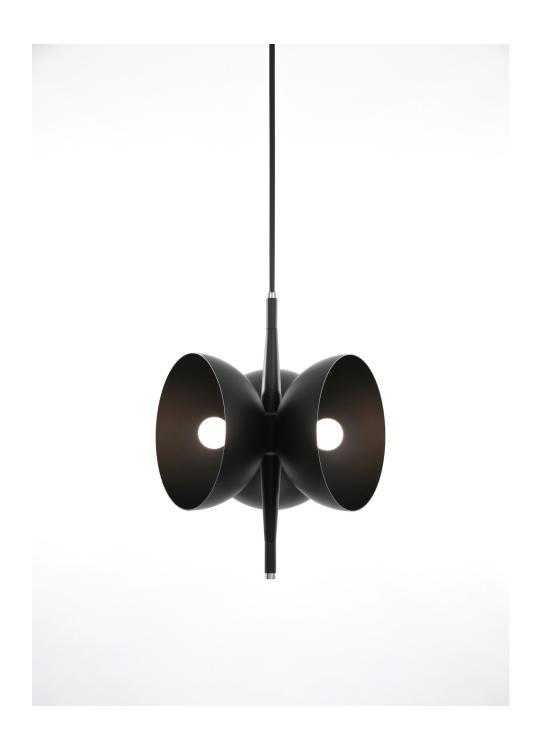

## HIGH GRACE NOIRE

THE ALL BLACK COUSIN TO OUR 'HIGH GRACE' PENDANT

## **FINISHES**

STANDARD FINISH: MATTE BLACK FINISH

TOP AND BOTTOM CAP FINISHES AVAILABLE:
MATTE BLACK / SATIN BRASS / NATURAL BRASS / SATIN NICKEL
POLISHED NICKEL / BRUSHED PEWTER / SATIN BRASS