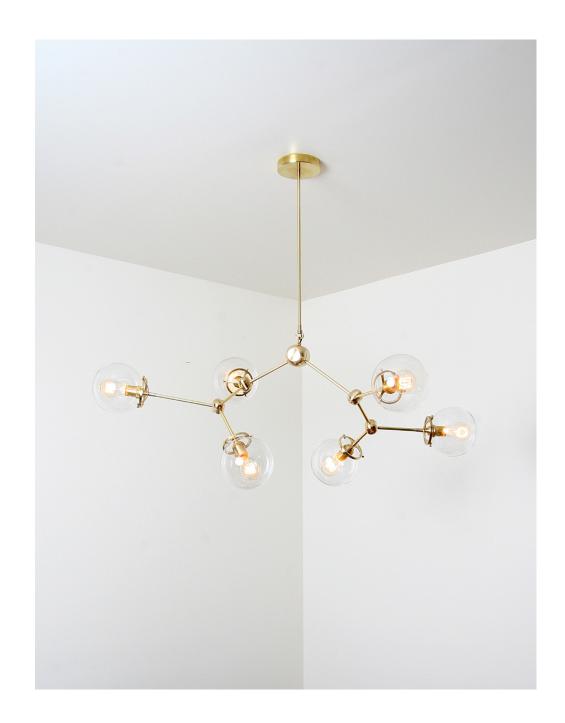

# **E6**

INSPIRED BY MOLECULAR GEOMETRY OUR ELEMENTAL SERIES LIGHT FIXTURES ARE BOTH ANGULAR IN DESIGN AND STRUCTURAL IN COMPOSITION.

## **DIMENSIONS**

PENDANT: APPROX. 48" W X 18" D X 18" H

CANOPY: 5" Ø X .25" H

HEIGHT: METAL TUBE CUT TO ORDER UP TO 36"