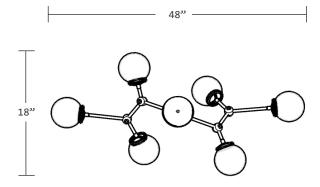

## **DIMENSIONS**

PENDANT: APPROX. 48" W X 18" D X 18" H

CANOPY: 5" Ø X .25" H

HEIGHT: METAL TUBE CUT TO ORDER UP TO 36"