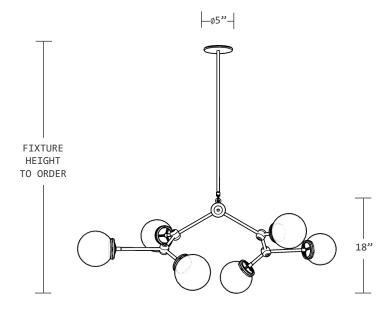

## **DIMENSIONS**

PENDANT: APPROX. 48" W X 18" D X 18" H

CANOPY: 5" Ø X .25" H

HEIGHT: METAL TUBE CUT TO ORDER UP TO 36"