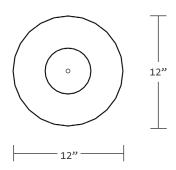

## **DIMENSIONS**

PENDANT: 12" DIA. X 10" H

CANOPY: 5" Ø X .25" H

HEIGHT: METAL TUBE CUT TO ORDER UP TO 36".

ALSO AVAILABLE W/ CLOTH COVERED WIRE.