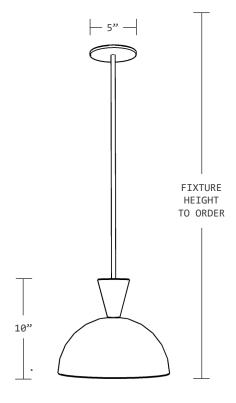

## **DIMENSIONS**

PENDANT: 12" DIA. X 10" H

CANOPY: 5" Ø X .25" H

HEIGHT: METAL TUBE CUT TO ORDER UP TO 36".

ALSO AVAILABLE W/ CLOTH COVERED WIRE.