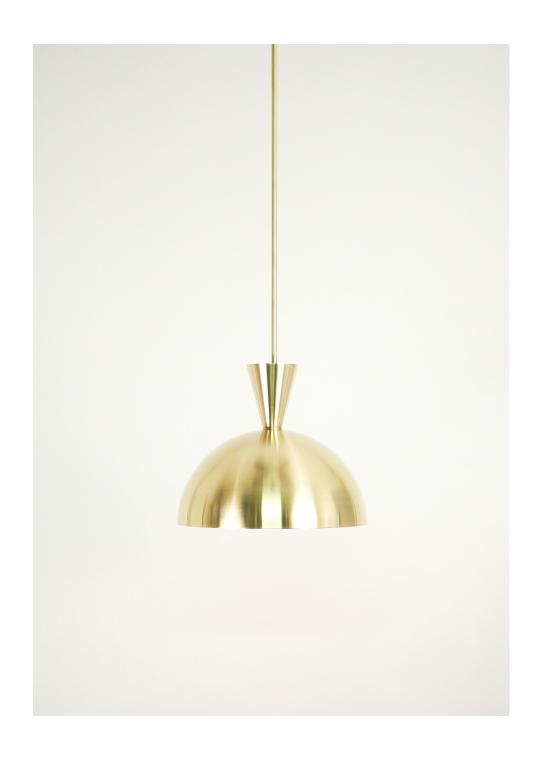

## **BROOKLYN**

THE BROOKLYN PENDANT PLAYS WITH THE NOTION OF DIVERSITY IN SHAPES. THE IDEA OF HAVING TWO DIFFERENT SHAPES INTEGRATING TOGETHER IN ORDER TO CREATE A NEW MORE COMPLEX YET UNIFIED FORM.

## **MATERIALS**

BRASS

## **FINISHES**

STANDARD FINISH (NO UPCHARGE): SATIN BRASS

FINISHES AVAILABLE AT AN UPCHARGE:
NATURAL BRASS / BRUSHED NICKEL / BRUSHED PEWTER
POLISHED NICKEL / MATTE BLACK

SVT WIRE FINISHES: WHITE, BLACK