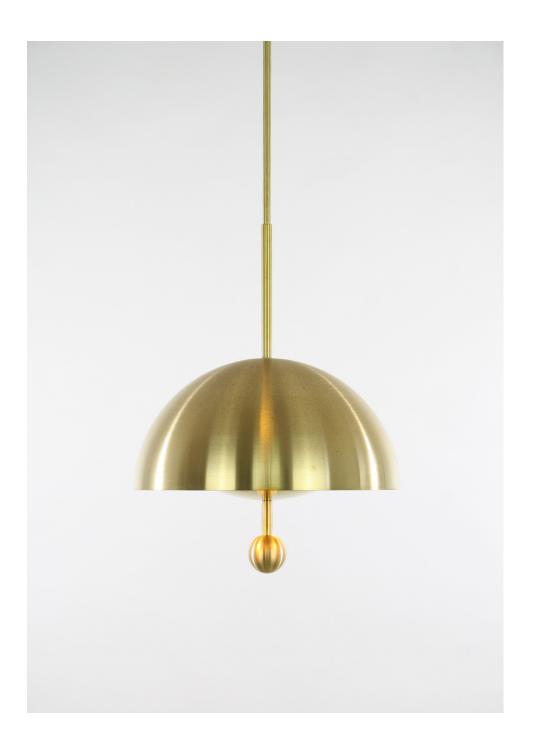

# BOL

A MINIMAL DESIGN COMBINES A 12" SPUN BRASS BOWL AND A 2" SOLID BRASS BALL TO CREATE A STRIKING AND BALANCED LIGHT FIXTURE.

MATERIALS

BRASS

#### DIMENSIONS

PENDANT: APPROX. 12" Ø X 10" H

CANOPY: 5" Ø X .25" H

WEIGHT: 7 LBS.