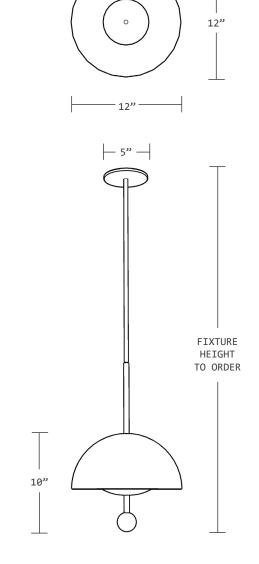

#### DIMENSIONS

PENDANT: APPROX. 12" Ø X 10" H

CANOPY: 5" Ø X .25" H

WEIGHT: 7 LBS.