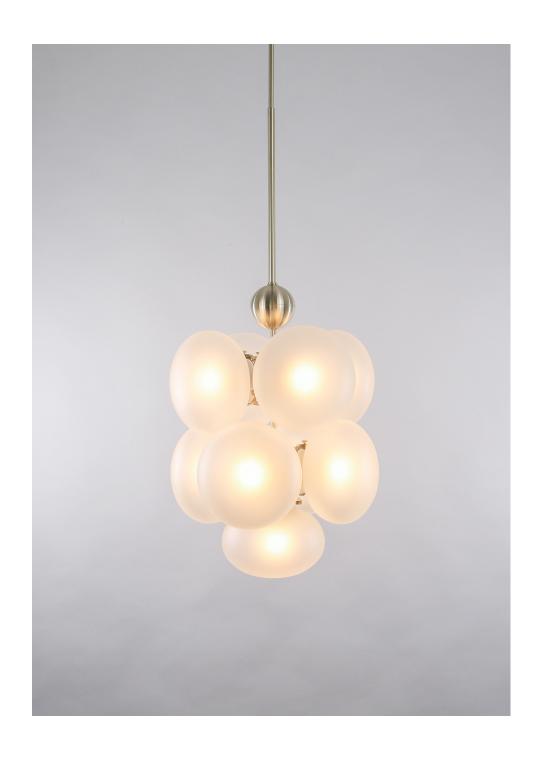

## **ALLURE CLUSTER 8.1**

TWO BEAUTIFULLY LAYERED CLUSTERS OF FOUR MOLD BLOWN MUSHROOM SHAPED FROSTED GLASS SHADES ARRANGED IN A SPIRAL SHAPED PATTERN LINKED TOGETHER BY AN ELEGANT ENDOSKELETON OF BRASS COMPONENTS.

## **MATERIALS**

BRASS, FROSTED GLASS

## **FINISHES**

SATIN BRASS / POLISHED NICKEL / MATTE BLACK

FINISHES AVAILABLE AT AN UPCHARGE:
BRUSHED BRASS / BRUSHED NICKEL / BRUSHED PEWTER

## **LAMPING**

(9) 5 WATT G16 LED FROSTED GLOBE BULBS (40 WATT EQUAL) DIMMABLE / E26 BASE / 300 LUMENS / 120V / 2700 KELVIN