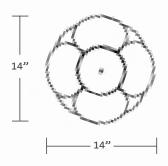

## **DIMENSIONS**

PENDANT: APPROX. 014" X 20" H

CANOPY: 05" X .25" H

HEIGHT: METAL TUBE CUT TO ORDER UP TO 36"