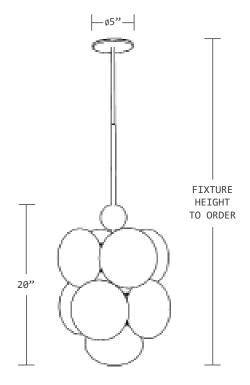

## **DIMENSIONS**

PENDANT: APPROX. 014" X 20" H

CANOPY: 05" X .25" H

HEIGHT: METAL TUBE CUT TO ORDER UP TO 36"