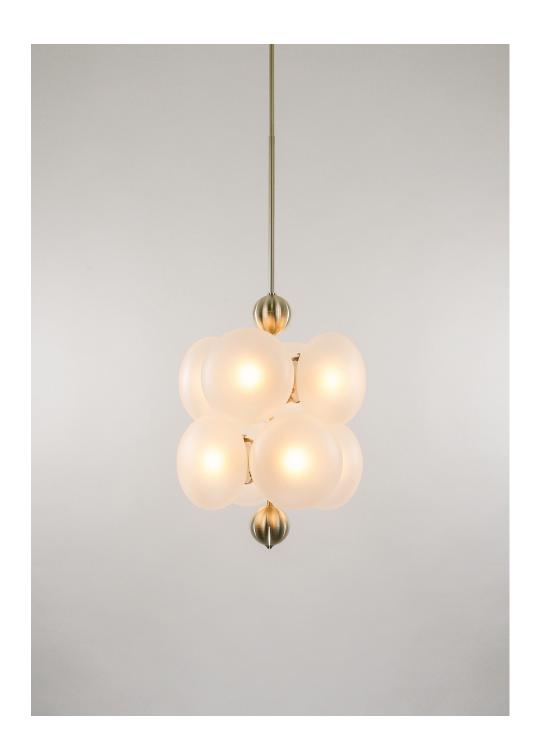

# **ALLURE CLUSTER 8**

TWO BEAUTIFULLY LAYERED CLUSTERS OF FOUR MOLD BLOWN MUSHROOM SHAPED FROSTED GLASS SHADES ARRANGED IN A SPIRAL SHAPED PATTERN ARE LINKED TOGETHER BY AN ELEGANT ENDOSKELETON OF BRASS COMPONENTS THAT BOTH BEGINS AND ENDS WITH A HAND FINISHED BRASS SPHERE.

### **MATERIALS**

BRASS, FROSTED GLASS

# **FINISHES**

STANDARD FINISH: (NO UPCHARGE) SATIN BRASS

FINISHES AVAILABLE AT AN UPCHARGE:
NATURAL BRASS / BRUSHED PEWTER / SATIN NICKEL
POLISHED NICKEL / MATTE BLACK

studioPGRB.com +1 202 744 7526

info@studioPGRB.com