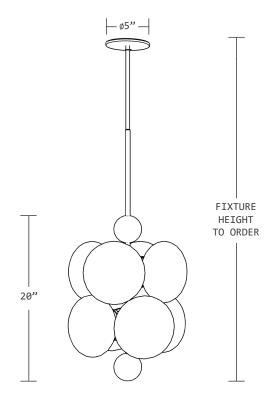

## **DIMENSIONS**

PENDANT: APPROX. 14" DIA. X 20" H

CANOPY: 5" Ø X .25" H

HEIGHT: METAL TUBE CUT TO ORDER UP TO 36"

WEIGHT: 12.5 LBS.