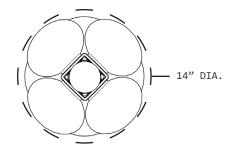

## **DIMENSIONS**

PENDANT: APPROX. 14" DIA. X 20" H

CANOPY: 5" Ø X .25" H

HEIGHT: METAL TUBE CUT TO ORDER UP TO 36"

WEIGHT: 12.5 LBS.