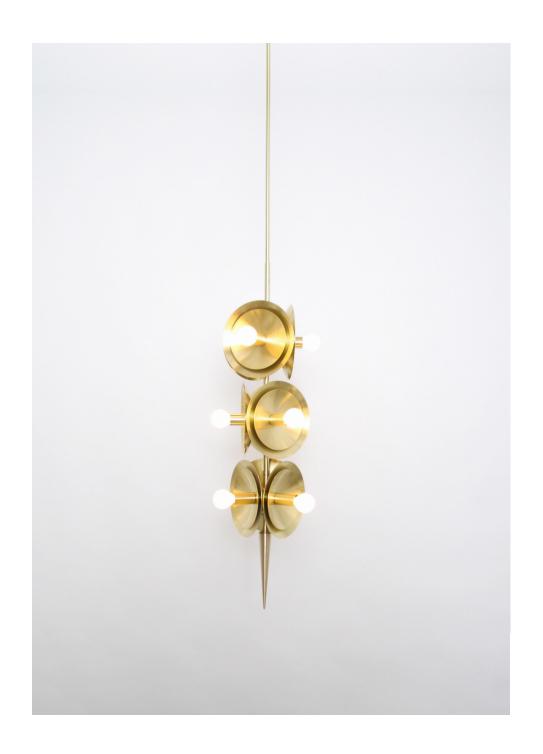

# **CONCENTRIC 9**

THE CONCENTRIC COLLECTION WAS INSPIRED BY THE GEOMETRIC PRINCIPAL THAT TWO OR MORE OBJECTS ARE SAID TO BE CONCENTRIC WHEN THEY SHARE THE SAME CENTER OR AXIS. WE CREATED A SINGLE MODULE CONSISTING OF NINE CIRCULAR BRASS SHADES GROUPED IN PAIRS WITH A LIGHT SOURCE AT THE CENTER. USING THE NOTION OF REPETITION THE MODULES ARE THEN STACKED VERTICALLY AND ARE EACH GIVEN THE ABILITY TO PIVOT A FULL 320 DEGREES INDEPENDENTLY AROUND IT'S CENTRAL AXIS TO CREATE A LARGER MORE DYNAMIC AND FLUID SCULPTURAL FORM.

### **MATERIALS**

BRASS

## **FINISHES**

SATIN BRASS / NATURAL BRASS / POLISHED NICKEL