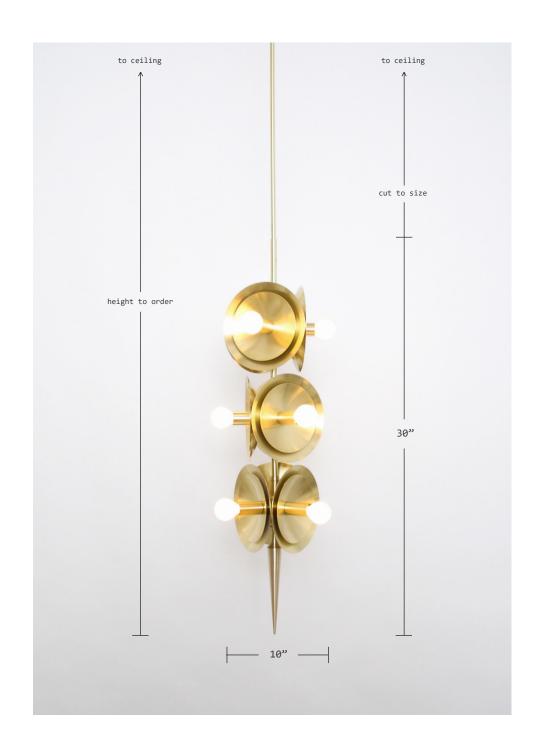

# **DIMENSIONS**

PENDANT: APPROX. 10" W X 10" D X 30" H

CANOPY: 5" Ø X .25" H

HEIGHT: METAL TUBE CUT TO ORDER UP TO 72"