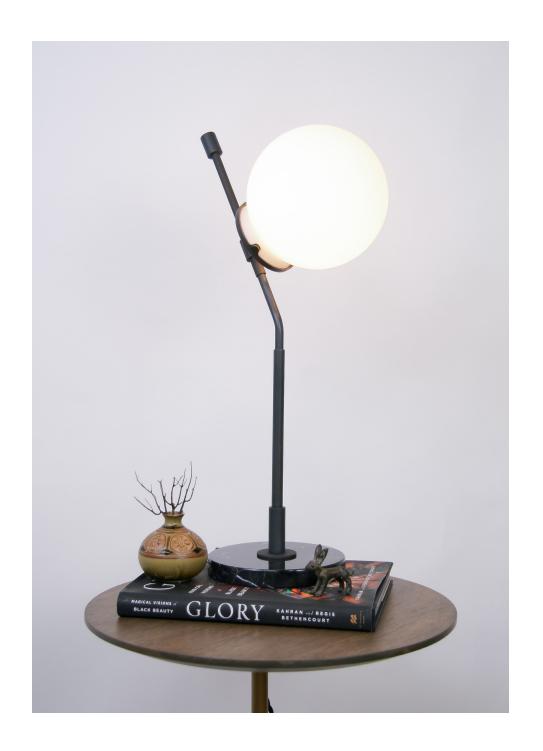

# THALIA

A HAND BLOWN GLASS GLOBE EFFORTLESSLY FLOATS ATOP A BRASS PERCH ON A MARBLE BASE, CULMINATING IN A DELICATE BALANCE OF LIGHT.

### **MATERIALS**

BRASS, GLASS

## **FINISHES**

STANDARD FINISHES: (NO UPCHARGE)

SATIN BRASS

FINISHES AVAILABLE AT AN UPCHARGE:
NATURAL BRASS / BRUSHED PEWTER / POLISHED NICKEL
SATIN NICKEL / MATTE BLACK

MARBLE BASE FINISHES: BLACK / WHITE