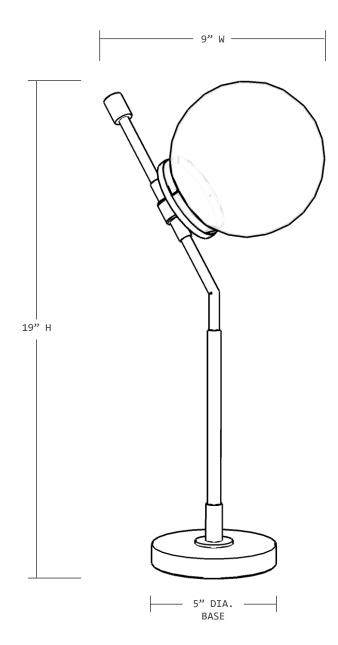

# studioPGRB

# THALIA

A HAND BLOWN GLASS GLOBE EFFORTLESSLY FLOATS ATOP A BRASS PERCH ON A MARBLE BASE, CULMINATING IN A DELICATE BALANCE OF LIGHT.

### **MATERIALS**

BRASS, GLASS

### LEAD TIME

6 TO 8 WEEKS

## **FINISHES**

STANDARD FINISHES: (NO UPCHARGE)

SATIN BRASS

FINISHES AVAILABLE AT AN UPCHARGE:
NATURAL BRASS / BRUSHED PEWTER / POLISHED NICKEL
SATIN NICKEL / MATTE BLACK

MARBLE BASE FINISHES: BLACK / WHITE

studioPGRB.com +1 202 744 7526 info@studioPGRB.com



# studioPGRB

### **DIMENSIONS**

9" W X 19" H

### LAMPING

(1) 5 WATT G16 FROSTED LED BULB.

BASE: E26 TEMP.: 2700K VOLTAGE: AC 120V CRI: 95RA

LUMENS: 350 LUMENS

### MAX SOCKET WATTAGE

MAXIMUM 60 WATT PER SOCKET

### **CERTIFICATION**

UL LISTED IN US & CANADA



ALL FIXTURES ARE PROUDLY MADE TO ORDER, FINISHED AND ASSEMBLED BY HAND IN OUR MIAMI, FLORIDA STUDIO

CUSTOMIZATIONS AVAILABLE UPON REQUEST

\*PRICING SUBJECT TO CHANGE WITHOUT NOTICE