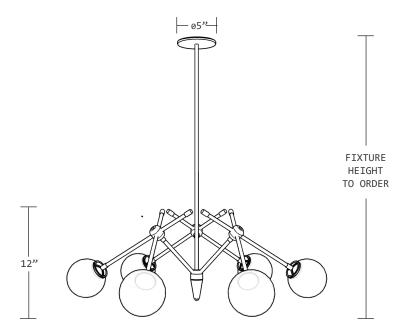

### **DIMENSIONS**

PENDANT: APPROX. 33" DIA. X 12" H

CANOPY: 05" X .25" H

HEIGHT: METAL TUBE CUT TO ORDER UP TO 36"