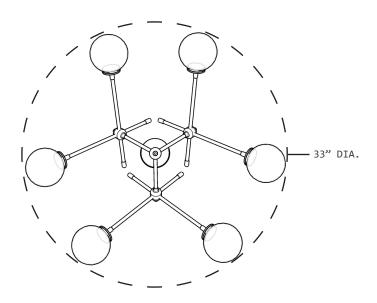

### **DIMENSIONS**

PENDANT: APPROX. 33" DIA. X 12" H

CANOPY: 05" X .25" H

HEIGHT: METAL TUBE CUT TO ORDER UP TO 36"