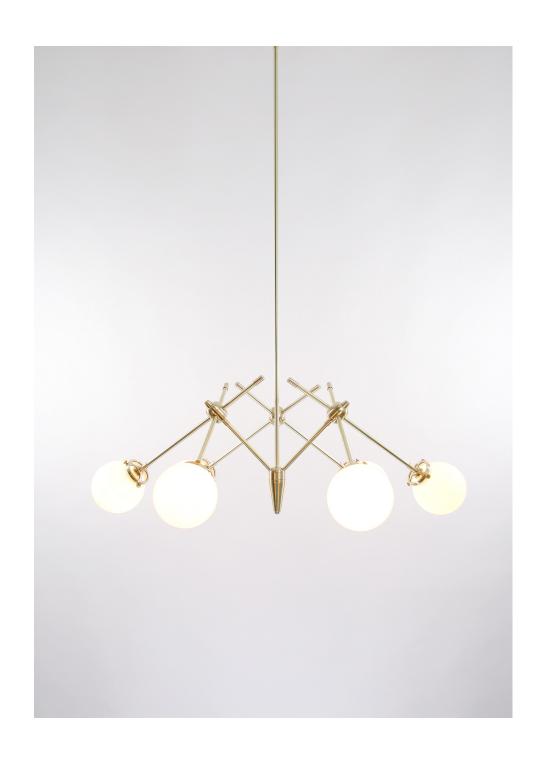

## SHEA 6G

SHEA 6G IS HALF THE SIZE OF HIS BIG BROTHER SHEA 12G BUT JUST AS MAJESTIC.

### **MATERIALS**

BRASS, MOLD BLOWN OPAL & CLEAR GLASS

### **GLASS SHADE**

FINISHES AVAILABLE: CLEAR, OPAL GLOSS