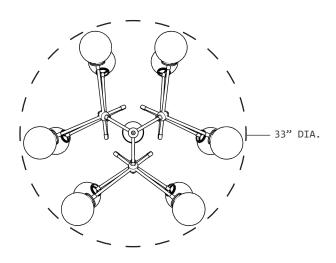

# **DIMENSIONS**

PENDANT: APPROX. 33" DIA. X 24" H

CANOPY: 05" X .25" H

HEIGHT: METAL TUBE CUT TO ORDER UP TO 36"