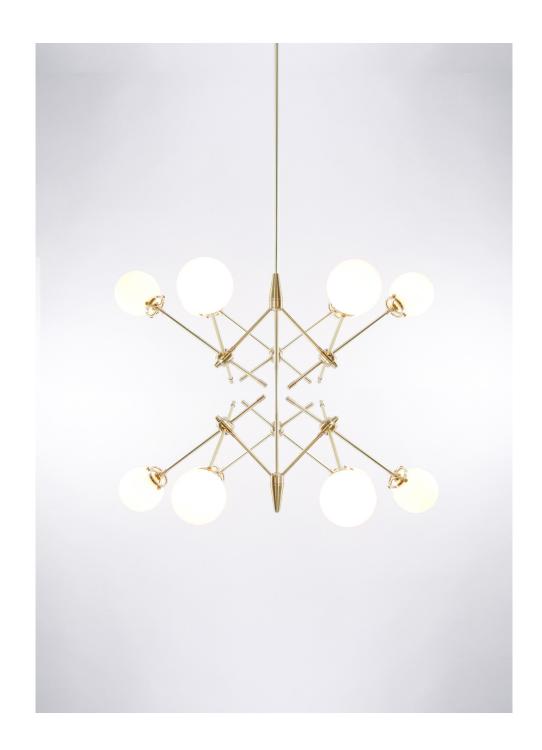

# SHEA 12G

WE UPDATED THE DESIGN OF OUR ORIGINAL SHEA 12 TO BRING YOU A NEW SHEA 12G. WE INTERCHANGED THE BARE BULBS FOR NEW 5" MOLD BLOWN OPAL GLASS SHADES TO MAKE IT EVEN MORE MAJESTIC THEN IT'S PREDECESSOR.

# **DIMENSIONS**

PENDANT: APPROX. 33" DIA. X 24" H

CANOPY: 05" X .25" H

HEIGHT: METAL TUBE CUT TO ORDER UP TO 36"