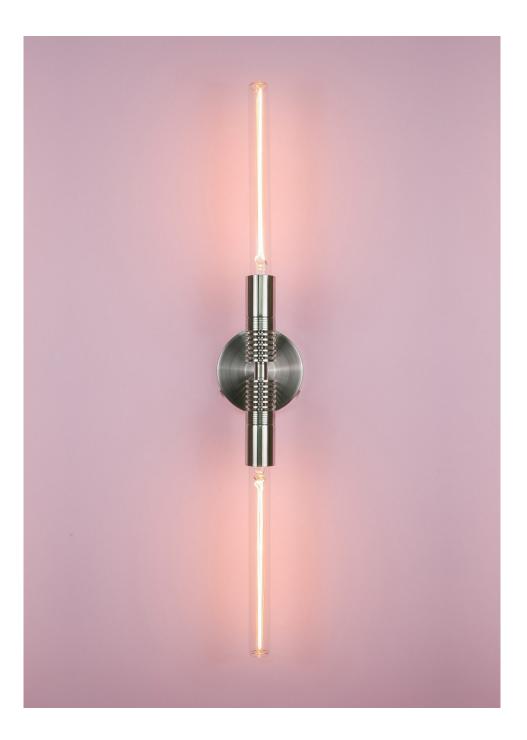

# SABER SCONCE

INSPIRED BY THE ICONIC LIGHT SABER, ONE OF SCIENCE FICTIONS ULTIMATE WEAPONS. THE SABER SCONCE IS DESIGNED WITH AN UNDERSTATED ELEGANCE THAT FEELS AT HOME IN EVEN THE MOST SOPHISTICATED ENVIRONMENTS.

MATERIALS

BRASS, GLASS

## FINISHES

STANDARD FINISH (NO UPCHARGE): SATIN BRASS

FINISHES AVAILABLE AT AN UPCHARGE: NATURAL BRASS / BRUSHED BRASS / BRUSHED NICKEL BRUSHED PEWTER / POLISHED NICKEL / MATTE BLACK

studioPGRB.com +1 202 744 7526 info@studioPGRB.com