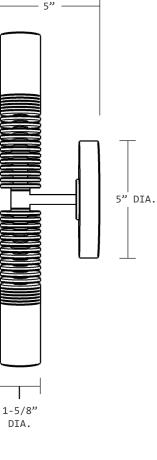

# studioPGRB

# SABER SCONCE

INSPIRED BY THE ICONIC LIGHT SABER, ONE OF SCIENCE FICTIONS ULTIMATE WEAPONS. THE SABER SCONCE IS DESIGNED WITH AN UNDERSTATED ELEGANCE THAT FEELS AT HOME IN EVEN THE MOST SOPHISTICATED ENVIRONMENTS.

MATERIALS

BRASS, GLASS

### LEAD TIME

6 TO 8 WEEKS

## FINISHES

STANDARD FINISH (NO UPCHARGE): SATIN BRASS

FINISHES AVAILABLE AT AN UPCHARGE: NATURAL BRASS / BRUSHED BRASS / BRUSHED NICKEL BRUSHED PEWTER / POLISHED NICKEL / MATTE BLACK

studioPGRB.com +1 202 744 7526 info@studioPGRB.com





# studioPGRB

### DIMENSIONS

SCONCE: 5" DIA. X 10" H W/ BULB 31" H

CANOPY: 5" Ø X .75" H

## LAMPING

(2) 300MM 4 WATT LED T9 VINTAGE FILAMENT DIMMABLE BULBS. BASE: E26 TEMP.: 2700K VOLTAGE: AC 120V, AVAILABLE IN 220V CRI: 95RA LUMENS: 250 LUMENS

MAX SOCKET WATTAGE

MAXIMUM 60 WATT PER SOCKET

## CERTIFICATION

UL LISTED IN US & CANADA



ALL FIXTURES ARE PROUDLY MADE TO ORDER, FINISHED AND ASSEMBLED BY HAND IN OUR MIAMI, FLORIDA STUDIO

CUSTOMIZATIONS AVAILABLE UPON REQUEST

\*PRICING SUBJECT TO CHANGE WITHOUT NOTICE

studioPGRB.com +1 202 744 7526 info@studioPGRB.com