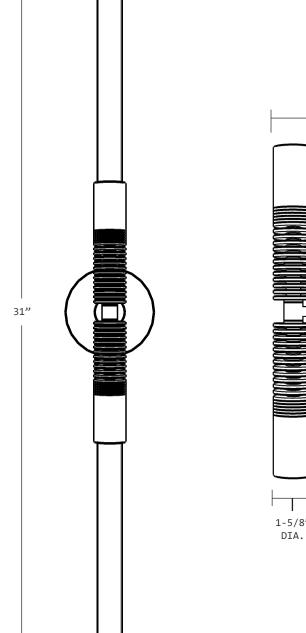

# studioPGRB

# SABER SCONCE

INSPIRED BY THE ICONIC LIGHT SABER, ONE OF SCIENCE FICTIONS ULTIMATE WEAPONS. THE SABER SCONCE IS DESIGNED WITH AN UNDERSTATED ELEGANCE THAT FEELS AT HOME IN EVEN THE MOST SOPHISTICATED ENVIRONMENTS.

MATERIALS

BRASS, GLASS

### LEAD TIME

6 TO 8 WEEKS

## FINISHES

STANDARD FINISH (NO UPCHARGE): SATIN BRASS

FINISHES AVAILABLE AT AN UPCHARGE: NATURAL BRASS / BRUSHED BRASS / BRUSHED NICKEL BRUSHED PEWTER / POLISHED NICKEL / MATTE BLACK

studioPGRB.com +1 202 744 7526 info@studioPGRB.com





# studioPGRB

### DIMENSIONS

SCONCE: 5" DIA. X 10" H W/ BULB 31" H

CANOPY: 5" Ø X .75" H

## LAMPING

(2) 300MM 4 WATT LED T9 VINTAGE FILAMENT DIMMABLE BULBS. BASE: E26 TEMP.: 2700K VOLTAGE: AC 120V, AVAILABLE IN 220V CRI: 95RA LUMENS: 250 LUMENS

MAX SOCKET WATTAGE

MAXIMUM 60 WATT PER SOCKET

## CERTIFICATION

UL LISTED IN US & CANADA



ALL FIXTURES ARE PROUDLY MADE TO ORDER, FINISHED AND ASSEMBLED BY HAND IN OUR MIAMI, FLORIDA STUDIO

CUSTOMIZATIONS AVAILABLE UPON REQUEST

\*PRICING SUBJECT TO CHANGE WITHOUT NOTICE

studioPGRB.com +1 202 744 7526 info@studioPGRB.com