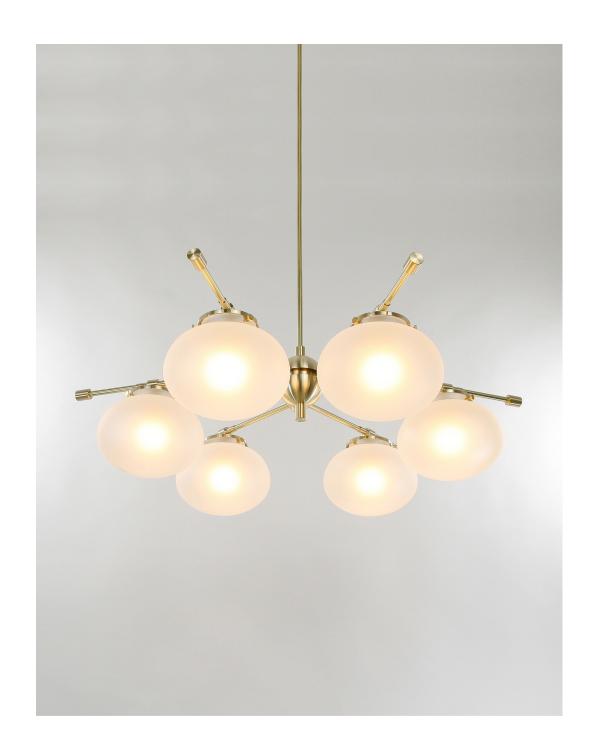

## **PUJA**

TO CELEBRATE OUR FIFTH YEAR WE RE-DESIGNED ONE OF THE VERY FIRST LIGHT FIXTURES WE CREATED.

## **MATERIALS**

BRASS, FROSTED GLASS

## **FINISHES**

STANDARD FINISH: (NO UPCHARGE) SATIN BRASS

FINISHES AVAILABLE AT AN UPCHARGE:
NATURAL BRASS / BRUSHED BRASS / BRUSHED NICKEL
BRUSHED PEWTER / POLISHED NICKEL / SATIN NICKEL
MATTE BLACK

studioPGRB.com +1 202 744 7526 info@