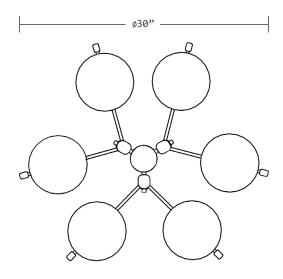

## **DIMENSIONS**

PENDANT: APPROX. 30" DIA. X 10" H

CANOPY: 5" Ø X .25" H

WEIGHT: 12 LBS.