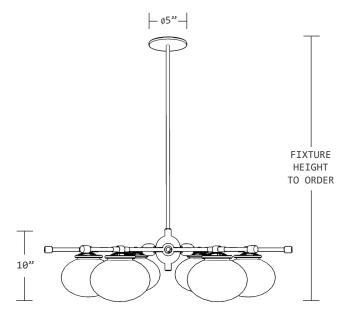

## **DIMENSIONS**

PENDANT: APPROX. 30" DIA. X 10" H

CANOPY: 5" Ø X .25" H

WEIGHT: 12 LBS.