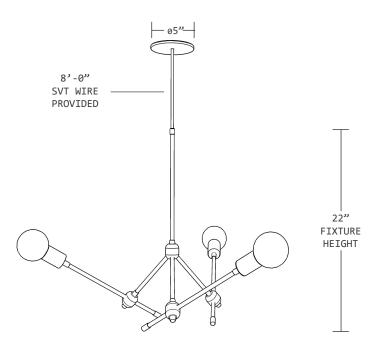

## DIMENSIONS

PENDANT: APPROX. 30" DIA. X 22" H CANOPY: 05" X .25" H HEIGHT: 12" BRASS DROP STEM (CUSTOMIZABLE) SVT WIRE: 8'-0" SVT WIRE PROVIDE (BLACK OR WHITE)