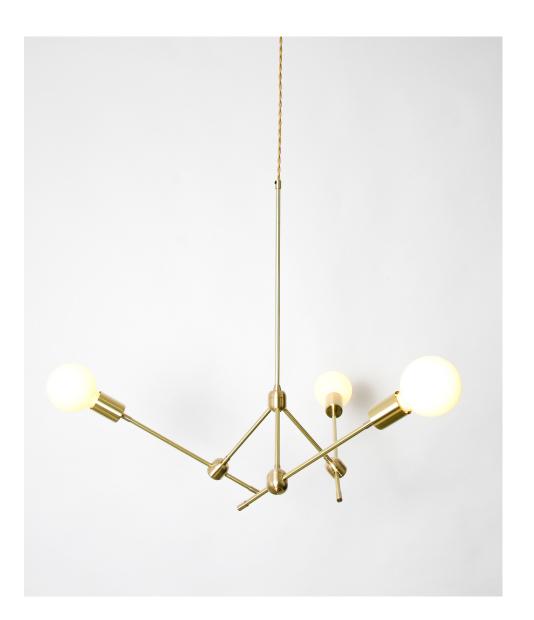

## PRITI

THE CLASSIC AND MUCH LOVED LIGHT FIXTURE THAT STARTED IT ALL FOR STUDIO PGRB.

MATERIALS

BRASS

## FINISHES

STANDARD FINISH: (NO UPCHARGE) SATIN BRASS

FINISHES AVAILABLE AT AN UPCHARGE: NATURAL BRASS / SATIN NICKEL / BRUSHED PEWTER POLISHED NICKEL / MATTE BLACK

## LAMPING

(3) 5 WATT G25 LED FROSTED BULBS E26 BASE / 450 LUMENS / 120V / 2700 KELVIN

MAX SOCKET WATTAGE MAXIMUM 60 WATT PER SOCKET