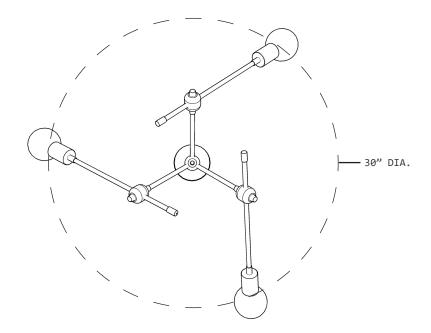

## DIMENSIONS

PENDANT: APPROX. 30" DIA. X 22" H CANOPY: 05" X .25" H HEIGHT: 12" BRASS DROP STEM (CUSTOMIZABLE) SVT WIRE: 8'-0" SVT WIRE PROVIDE (BLACK OR WHITE)