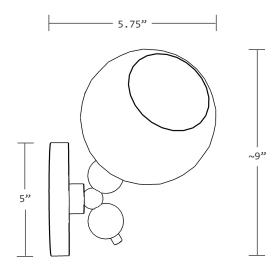

# studioPGRB

## POP SCONCE

TWO FROSTED GLASS SHADES AND SOLID MACHINED BRASS SPHERES COME TOGETHER BEAUTIFULLY TO CREATE THE QUIRKY, CUTE AND APTLY NAMED POP SCONCE.

### MATERIALS

UNFINISHED BRASS, FROSTED GLASS

## LEAD TIME

6 TO 8 WEEKS

## **FINISHES**

STANDARD FINISH: SATIN BRASS

FINISHES AVAILABLE AT AN UPCHARGE:
BRUSHED BRASS / SATIN NICKEL / BRUSHED PEWTER
POLISHED NICKEL

TWO TONED: SATIN BRASS & MATTE BRASS

studioPGRB.com +1 202 744 7526 info@studioPGRB.com





## studioPGRB

## **DIMENSIONS**

SCONCE: SEE DIAGRAM

CANOPY: 5" Ø X .75" H

## **LAMPING**

(2) 4 WATT G9 LED DIMMABLE G9 BI-PIN BULBS

TEMP.: 3000K,

VOLTAGE: AC 110-130V

CRI: RA>80

LUMENS: 400 LUMENS

## MAX SOCKET WATTAGE

MAXIMUM 60 WATT PER SOCKET

## **CERTIFICATION**

UL LISTED IN US & CANADA



ALL FIXTURES ARE PROUDLY MADE TO ORDER, FINISHED AND ASSEMBLED BY HAND IN OUR MIAMI, FLORIDA STUDIO

CUSTOMIZATIONS AVAILABLE UPON REQUEST

\*PRICING SUBJECT TO CHANGE WITHOUT NOTICE

studioPGRB.com +1 202 744 7526 info@studioPGRB.com