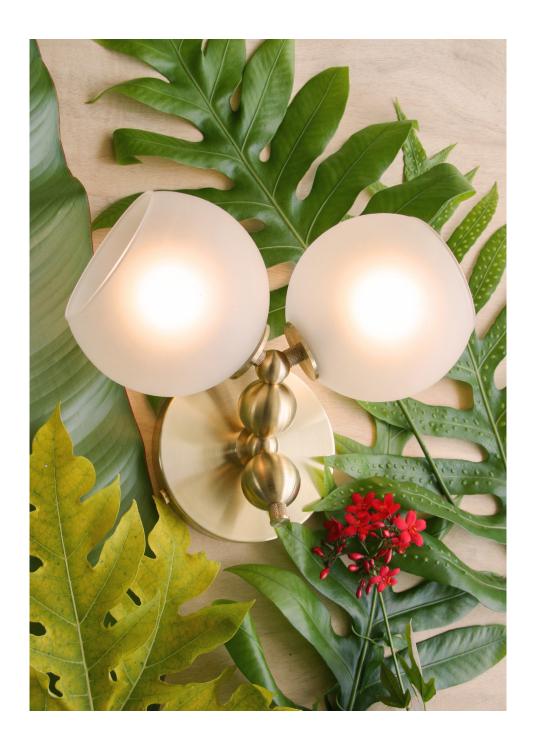

## POP SCONCE

TWO FROSTED GLASS SHADES AND SOLID MACHINED BRASS SPHERES COME TOGETHER BEAUTIFULLY TO CREATE THE QUIRKY, CUTE AND APTLY NAMED POP SCONCE.

### MATERIALS

UNFINISHED BRASS, FROSTED GLASS