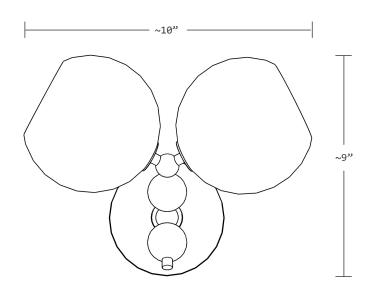

# studioPGRB

## POP SCONCE

TWO FROSTED GLASS SHADES AND SOLID MACHINED BRASS SPHERES COME TOGETHER BEAUTIFULLY TO CREATE THE QUIRKY, CUTE AND APTLY NAMED POP SCONCE.

### MATERIALS

UNFINISHED BRASS, FROSTED GLASS

## LEAD TIME

6 TO 8 WEEKS

## **FINISHES**

STANDARD FINISH: SATIN BRASS

FINISHES AVAILABLE AT AN UPCHARGE:
BRUSHED BRASS / SATIN NICKEL / BRUSHED PEWTER
POLISHED NICKEL

TWO TONED: SATIN BRASS & MATTE BRASS

studioPGRB.com +1 202 744 7526 info@studioPGRB.com





## studioPGRB

## **DIMENSIONS**

SCONCE: SEE DIAGRAM

CANOPY: 5" Ø X .75" H

## **LAMPING**

(2) 4 WATT G9 LED DIMMABLE G9 BI-PIN BULBS

TEMP.: 3000K,

VOLTAGE: AC 110-130V

CRI: RA>80

LUMENS: 400 LUMENS

## MAX SOCKET WATTAGE

MAXIMUM 60 WATT PER SOCKET

## **CERTIFICATION**

UL LISTED IN US & CANADA



ALL FIXTURES ARE PROUDLY MADE TO ORDER, FINISHED AND ASSEMBLED BY HAND IN OUR MIAMI, FLORIDA STUDIO

CUSTOMIZATIONS AVAILABLE UPON REQUEST

\*PRICING SUBJECT TO CHANGE WITHOUT NOTICE

studioPGRB.com +1 202 744 7526 info@studioPGRB.com