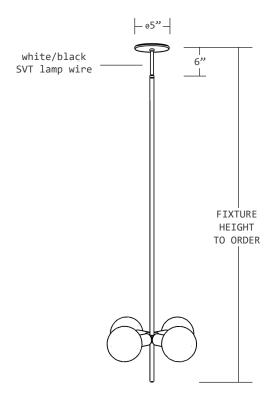

## **DIMENSIONS**

PENDANT: 18" DIA. X HEIGHT TO ORDER

CANOPY: 05" X .25" H

HEIGHT: METAL TUBE CUT TO ORDER UP TO 36"

WEIGHT: 6 LBS

## LAMPING

(4) 5 WATT G40 CLEAR OR FROSTED LED GLOBE BULBS DIMMABLE / E26 BASE / 450 LUMENS / 120V / 2700 KELVIN