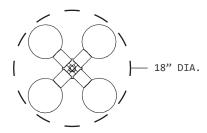

## **DIMENSIONS**

PENDANT: 18" DIA. X HEIGHT TO ORDER

CANOPY: 05" X .25" H

HEIGHT: METAL TUBE CUT TO ORDER UP TO 36"

WEIGHT: 6 LBS