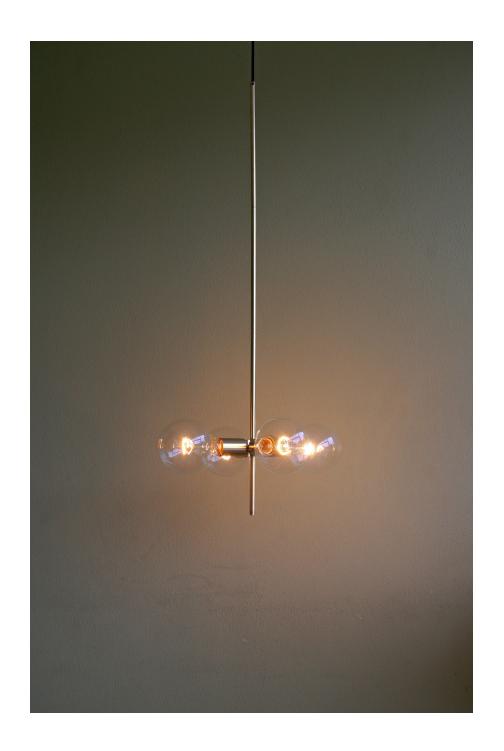

## LINEAR 4

STRAIGHT, DIRECT AND UNDEVIATING ARE ALL SYNONYMS OF THE WORD LINEAR AND ALSO THE DESIGN CONCEPT BEHIND OUR LINEAR COLLECTION. THE LINEAR 4 PENDANT EMBODIES THE IDEOLOGY OF MINIMAL DESIGN WITH IT'S TALL SLENDER FRAME ELEGANTLY PUNCTUATED BY FOUR POINTS OF LIGHT.

## **DIMENSIONS**

PENDANT: 18" DIA. X HEIGHT TO ORDER

CANOPY: 05" X .25" H

HEIGHT: METAL TUBE CUT TO ORDER UP TO 36"

WEIGHT: 6 LBS

## LAMPING

(4) 5 WATT G40 CLEAR OR FROSTED LED GLOBE BULBS DIMMABLE / E26 BASE / 450 LUMENS / 120V / 2700 KELVIN