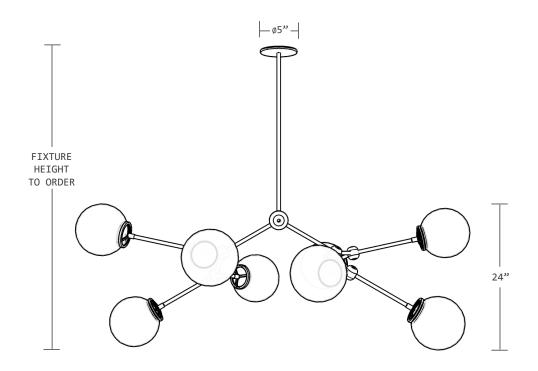

#### DIMENSIONS

PENDANT: APPROX. 54" W X 27" D X 24" H

CANOPY: 5" Ø X .25" H

HEIGHT: METAL TUBE CUT TO ORDER

#### LAMPING

(8) 4.5 WATT A19 CLEAR LED FILAMENT BULBS DIMMABLE / E26 BASE / 300 LUMENS / 120V / 2700 KELVIN

MAX SOCKET WATTAGE MAXIMUM 40 WATT PER SOCKET