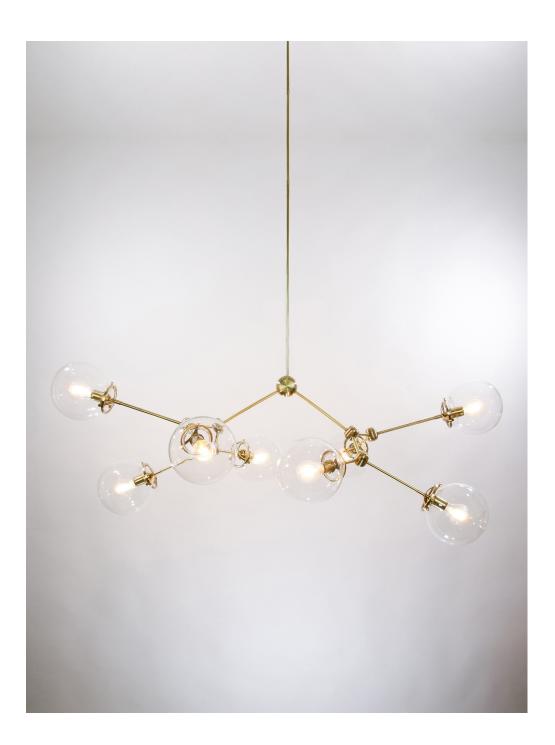

#### E8

INSPIRED BY MOLECULAR GEOMETRY OUR ELEMENTAL SERIES LIGHT FIXTURES ARE BOTH ANGULAR IN DESIGN AND STRUCTURAL IN COMPOSITION.

### MATERIALS

BRASS, CLEAR GLASS, OPAL GLASS

#### FINISHES

STANDARD FINISH: (NO UPCHARGE) SATIN BRASS

FINISHES AVAILABLE AT AN UPCHARGE: BRUSHED BRASS / BRUSHED NICKEL / BRUSHED PEWTER POLISHED NICKEL / SATIN NICKEL / MATTE BLACK

studiopgrb.com +1 202 744 7526 info@studiopgrb.com