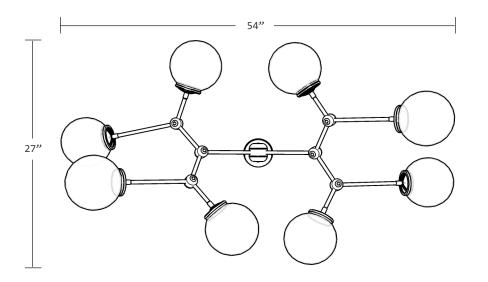

#### DIMENSIONS

PENDANT: APPROX. 54" W X 27" D X 24" H

CANOPY: 5" Ø X .25" H

HEIGHT: METAL TUBE CUT TO ORDER