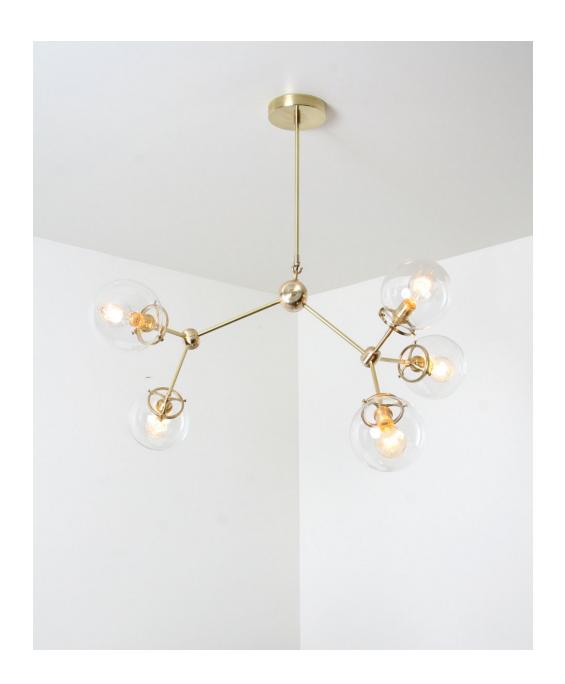

### **E**5

INSPIRED BY MOLECULAR GEOMETRY OUR ELEMENTAL SERIES LIGHT FIXTURES ARE BOTH ANGULAR IN DESIGN AND STRUCTURAL IN COMPOSITION.

# 18" FIXTURE HEIGHT TO ORDER 18" - 33**"** -

### **DIMENSIONS**

PENDANT: APPROX. 33" W X 18" D X 18" H

CANOPY: 5" Ø X .25" H

HEIGHT: METAL TUBE CUT TO ORDER UP TO 36"