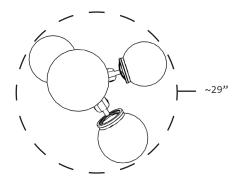

## **DIMENSIONS**

PENDANT: APPROX. 22" DIA. X 29" H

CANOPY: 5" Ø X .25" H

HEIGHT: METAL TUBE CUT TO ORDER UP TO 36"