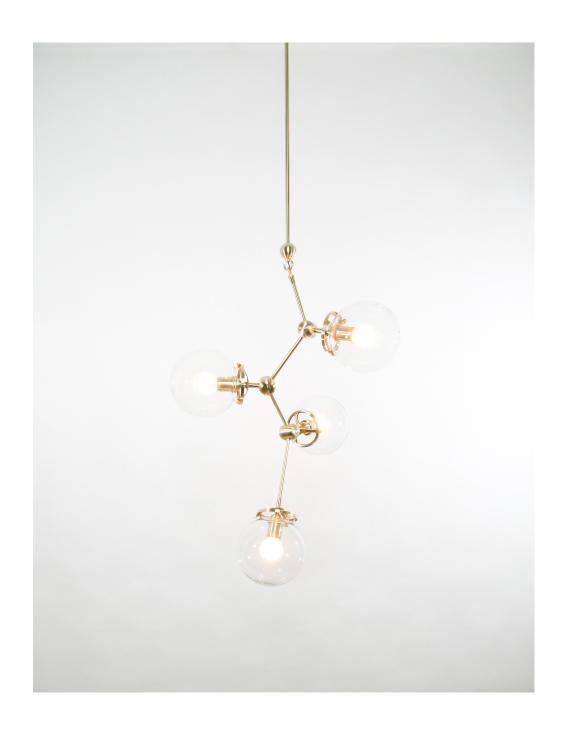

## **E4**

INSPIRED BY MOLECULAR GEOMETRY OUR ELEMENTAL SERIES LIGHT FIXTURES ARE BOTH ANGULAR IN DESIGN AND STRUCTURAL IN COMPOSITION.

## **MATERIALS**

BRASS, CLEAR GLASS, OPAL GLASS, MATTE OPAL GLASS

## **FINISHES**

STANDARD FINISH: (NO UPCHARGE)

SATIN BRASS

FINISHES AVAILABLE AT AN UPCHARGE:
BRUSHED BRASS / BRUSHED NICKEL / BRUSHED PEWTER
POLISHED NICKEL / SATIN NICKEL / MATTE BLACK