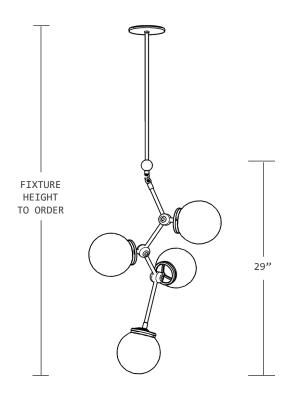

## **DIMENSIONS**

PENDANT: APPROX. 22" DIA. X 29" H

CANOPY: 5" Ø X .25" H

HEIGHT: METAL TUBE CUT TO ORDER UP TO 36"