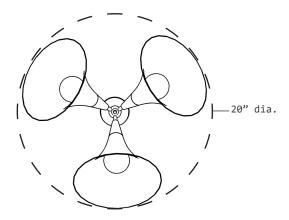

OWN AS 'ANGEL'S TRUMPET'. THE DATURA TRIPLEX IS AN ELEGANT TWO TONED FIXTURE WITH METALLIC ELEMENTS AND TRUMPET LIKE SHADES.

## **MATERIALS**

BRASS COMPONENTS, ALUMINUM SHADES

### LEAD TIME

6 TO 8 WEEKS

# **FINISHES**

STANDARD DUAL FINISHES: (NO UPCHARGE)
SATIN BRASS & GLOSS OR MATTE WHITE
SATIN BRASS & GLOSS OR MATTE BLACK

DUAL FINISHES AVAILABLE AT AN UPCHARGE:

SHADES: GLOSS OR MATTE WHITE, GLOSS OR MATTE BLACK

COMPONENTS:

BRUSHED BRASS / BRUSHED NICKEL / BRUSHED PEWTER

POLISHED NICKEL / SATIN NICKEL

SINGLE FINISHES AVAILABLE AT AN UPCHARGE:
(SHADES & COMPONENTS ARE SAME FINISH)
SATIN BRASS / BRUSHED BRASS / BRUSHED NICKEL /
BRUSHED PEWTER / POLISHED NICKEL / SATIN NICKEL

WIRE COLOR: WHITE OR BLACK SVT PENDANT LAMP WIRE

studioPGRB.com +1 202 744 7526 info@studioPGRB.com





# studioPGRB

# **DIMENSIONS**

PENDANT: 20" DIA X 15" H

CANOPY: 5" Ø X .75" H

### LAMPING

(3) 4.5 WATT G25 LED FROSTED GLOBE BULBS (40 WATT EQUAL)

# MAX SOCKET WATTAGE

MAXIMUM 60 WATT PER SOCKET

# **CERTIFICATION**

UL LISTED IN US & CANADA



ALL FIXTURES ARE PROUDLY MADE TO ORDER, FINISHED AND ASSEMBLED BY HAND IN OUR MIAMI, FLORIDA OR CHICAGO, ILLINOIS STUDIOS

CUSTOMIZATIONS AVAILABLE UPON REQUEST

\*PRICING SUBJECT TO CHANGE WITHOUT NOTICE

studioPGRB.com +1 202 744 7526 info@studioPGRB.com