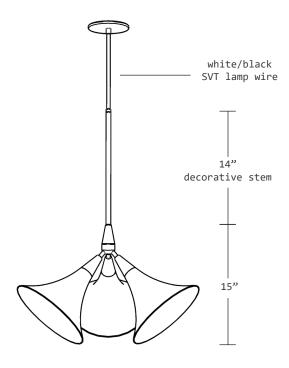

# **DIMENSIONS**

PENDANT: 20" DIA X 15" H

CANOPY: 5" Ø X .75" H

WIRE COLOR: WHITE OR BLACK SVT PENDANT LAMP WIRE

studioPGRB.com +1 202 744 7526 info@studioPGRB.com