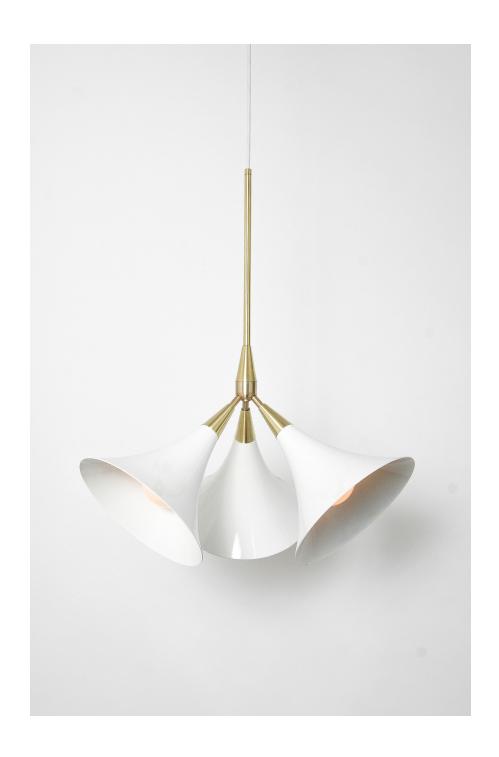

# DATURA TRIPLEX

INSPIRED BY THE BEAUTIFUL BUT POISONOUS DATURA CANDIDA A TRUMPET SHAPED FLOWER ALSO KNOWN AS 'ANGEL'S TRUMPET'. THE DATURA TRIPLEX IS AN ELEGANT TWO TONED FIXTURE WITH METALLIC ELEMENTS AND TRUMPET LIKE SHADES.

## **MATERIALS**

BRASS COMPONENTS, ALUMINUM SHADES

# **FINISHES**

STANDARD DUAL FINISHES: (NO UPCHARGE)
SATIN BRASS & GLOSS OR MATTE WHITE
SATIN BRASS & GLOSS OR MATTE BLACK

DUAL FINISHES AVAILABLE AT AN UPCHARGE:

SHADES: GLOSS OR MATTE WHITE, GLOSS OR MATTE BLACK

COMPONENTS:

BRUSHED BRASS / BRUSHED NICKEL / BRUSHED PEWTER

POLISHED NICKEL / SATIN NICKEL

SINGLE FINISHES AVAILABLE AT AN UPCHARGE:
(SHADES & COMPONENTS ARE SAME FINISH)
SATIN BRASS / BRUSHED BRASS / BRUSHED NICKEL /
BRUSHED PEWTER / POLISHED NICKEL / SATIN NICKEL

WIRE COLOR: WHITE OR BLACK SVT PENDANT LAMP WIRE

studioPGRB.com +1 202 744 7526 info@studioPGRB.com