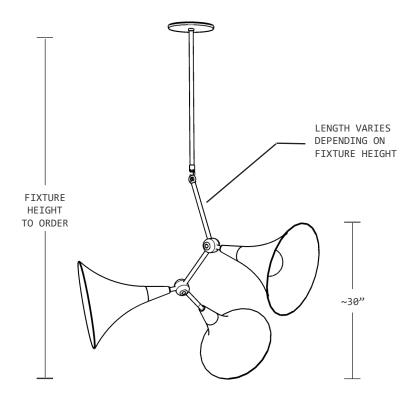

. THE DATURA FREE-FORM IS AN ELEGANT FIXTURE WITH METALLIC ELEMENTS AND TRUMPET LIKE SHADES HIGHLIGHTED BY ITS FREE FLOWING BRANCHING SHAPE.

MATERIALS BRASS COMPONENTS, ALUMINUM SHADES

**LEAD TIME** 6 TO 8 WEEKS

## FINISHES

STANDARD DUAL FINISHES: (NO UPCHARGE) SATIN BRASS & GLOSS OR MATTE WHITE SATIN BRASS & GLOSS OR MATTE BLACK

DUAL FINISHES AVAILABLE AT AN UPCHARGE: SHADES: GLOSS OR MATTE WHITE, GLOSS OR MATTE BLACK COMPONENTS: BRUSHED BRASS / BRUSHED NICKEL / BRUSHED PEWTER POLISHED NICKEL / SATIN NICKEL

SINGLE FINISHES AVAILABLE AT AN UPCHARGE: (SHADES & COMPONENTS ARE SAME FINISH) SATIN BRASS / BRUSHED BRASS / BRUSHED NICKEL BRUSHED PEWTER / POLISHED NICKEL / SATIN NICKEL MATTE BLACK / GLOSS BLACK / MATTE WHITE / GLOSS BLACK

studioPGRB.com +1 202 744 7526 info@studioPGRB.com





# studioPGRB

### DIMENSIONS

PENDANT: ~28" DIA X ~30" H

CANOPY: 5" Ø X .75" H

## LAMPING

(3) 4.5 WATT G25 LED FROSTED GLOBE BULBS (40 WATT EQUAL)

MAX SOCKET WATTAGE MAXIMUM 60 WATT PER SOCKET

## CERTIFICATION

UL LISTED IN US & CANADA



ALL FIXTURES ARE PROUDLY MADE TO ORDER, FINISHED AND ASSEMBLED BY HAND IN OUR MIAMI, FLORIDA OR CHICAGO, ILLINOIS STUDIOS

CUSTOMIZATIONS AVAILABLE UPON REQUEST

\*PRICING SUBJECT TO CHANGE WITHOUT NOTICE

studioPGRB.com +1 202 744 7526 info@studioPGRB.com