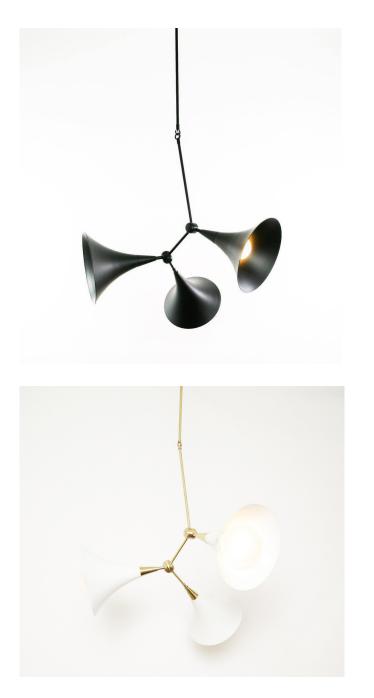

# DATURA FREE-FORM

INSPIRED BY THE BEAUTIFUL BUT POISONOUS DATURA CANDIDA A TRUMPET SHAPED FLOWER ALSO KNOWN AS 'ANGEL'S TRUMPET'. THE DATURA FREE-FORM IS AN ELEGANT FIXTURE WITH METALLIC ELEMENTS AND TRUMPET LIKE SHADES HIGHLIGHTED BY ITS FREE FLOWING BRANCHING SHAPE.

MATERIALS BRASS COMPONENTS, ALUMINUM SHADES

**LEAD TIME** 6 TO 8 WEEKS

## FINISHES

STANDARD DUAL FINISHES: (NO UPCHARGE) SATIN BRASS & GLOSS OR MATTE WHITE SATIN BRASS & GLOSS OR MATTE BLACK

DUAL FINISHES AVAILABLE AT AN UPCHARGE: SHADES: GLOSS OR MATTE WHITE, GLOSS OR MATTE BLACK COMPONENTS: BRUSHED BRASS / BRUSHED NICKEL / BRUSHED PEWTER POLISHED NICKEL / SATIN NICKEL

SINGLE FINISHES AVAILABLE AT AN UPCHARGE: (SHADES & COMPONENTS ARE SAME FINISH) SATIN BRASS / BRUSHED BRASS / BRUSHED NICKEL BRUSHED PEWTER / POLISHED NICKEL / SATIN NICKEL MATTE BLACK / GLOSS BLACK / MATTE WHITE / GLOSS BLACK