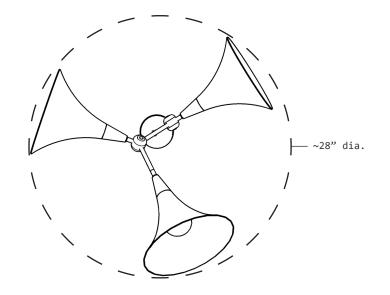

THE DATURA FREE-FORM IS AN ELEGANT FIXTURE WITH METALLIC ELEMENTS AND TRUMPET LIKE SHADES HIGHLIGHTED BY ITS FREE FLOWING BRANCHING SHAPE.

MATERIALS BRASS COMPONENTS, ALUMINUM SHADES

**LEAD TIME** 6 TO 8 WEEKS

## FINISHES

STANDARD DUAL FINISHES: (NO UPCHARGE) SATIN BRASS & GLOSS OR MATTE WHITE SATIN BRASS & GLOSS OR MATTE BLACK

DUAL FINISHES AVAILABLE AT AN UPCHARGE: SHADES: GLOSS OR MATTE WHITE, GLOSS OR MATTE BLACK COMPONENTS: BRUSHED BRASS / BRUSHED NICKEL / BRUSHED PEWTER POLISHED NICKEL / SATIN NICKEL

SINGLE FINISHES AVAILABLE AT AN UPCHARGE: (SHADES & COMPONENTS ARE SAME FINISH) SATIN BRASS / BRUSHED BRASS / BRUSHED NICKEL BRUSHED PEWTER / POLISHED NICKEL / SATIN NICKEL MATTE BLACK / GLOSS BLACK / MATTE WHITE / GLOSS BLACK

studioPGRB.com +1 202 744 7526 info@studioPGRB.com





# studioPGRB

### DIMENSIONS

PENDANT: ~28" DIA X ~30" H

CANOPY: 5" Ø X .75" H

## LAMPING

(3) 4.5 WATT G25 LED FROSTED GLOBE BULBS (40 WATT EQUAL)

MAX SOCKET WATTAGE MAXIMUM 60 WATT PER SOCKET

## CERTIFICATION

UL LISTED IN US & CANADA



ALL FIXTURES ARE PROUDLY MADE TO ORDER, FINISHED AND ASSEMBLED BY HAND IN OUR MIAMI, FLORIDA OR CHICAGO, ILLINOIS STUDIOS

CUSTOMIZATIONS AVAILABLE UPON REQUEST

\*PRICING SUBJECT TO CHANGE WITHOUT NOTICE

studioPGRB.com +1 202 744 7526 info@studioPGRB.com