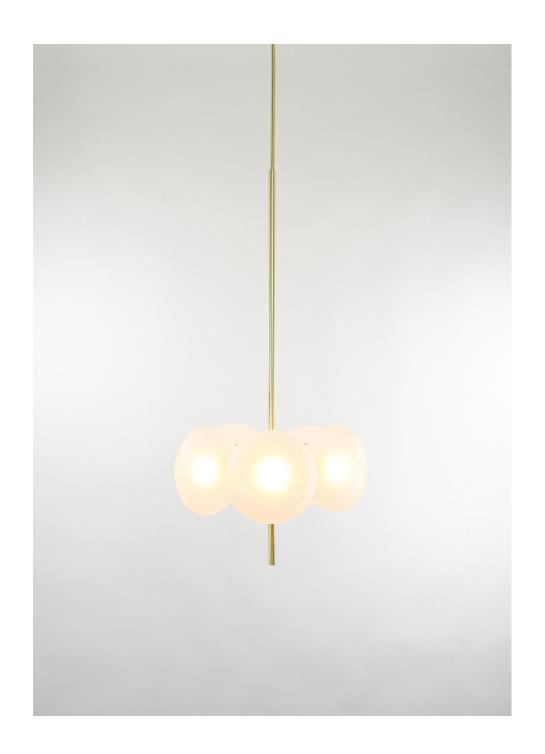

## **ALLURE 5**

A BEAUTIFUL CLUSTER OF FIVE MOLD BLOWN MUSHROOM SHAPED FROSTED GLASS SHADES AND AN ENDOSKELETON OF BRASS COMPONENTS COME TOGETHER TO CREATE AN ELEGANT YET MINIMAL LIGHT FIXTURE.

## **MATERIALS**

BRASS, FROSTED GLASS