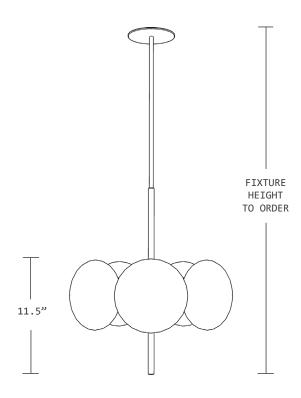

## **DIMENSIONS**

PENDANT: APPROX. 16" W X 16" D X 11.5" H

CANOPY: 5" Ø X .25" H

HEIGHT: METAL TUBE CUT TO ORDER UP TO 36"