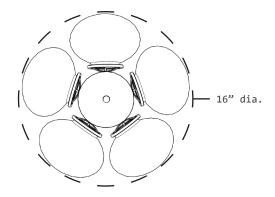

## **DIMENSIONS**

PENDANT: APPROX. 16" W X 16" D X 11.5" H

CANOPY: 5" Ø X .25" H

HEIGHT: METAL TUBE CUT TO ORDER UP TO 36"