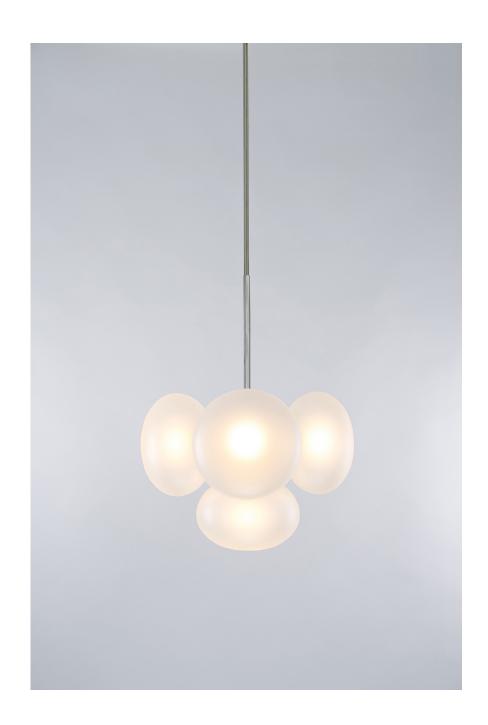

## ALLURE 4.1

FIVE MUSHROOM SHAPED MATTE FROSTED GLASS GLOBES COME TOGETHER TO CREATE A BEAUTIFULLY MINIMAL YET ELEGANT LIGHT FIXTURE.