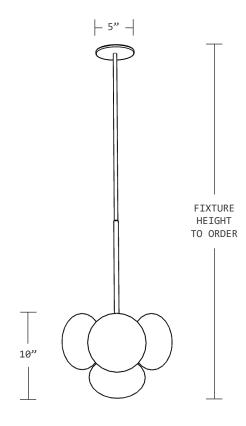

## **DIMENSIONS**

PENDANT: APPROX. 14" W X 14" D X 10" H

CANOPY: 5" Ø X .25" H

HEIGHT: METAL TUBE CUT TO ORDER UP TO 36"