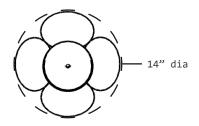

## **DIMENSIONS**

PENDANT: APPROX. 14" W X 14" D X 10" H

CANOPY: 5" Ø X .25" H

HEIGHT: METAL TUBE CUT TO ORDER UP TO 36"