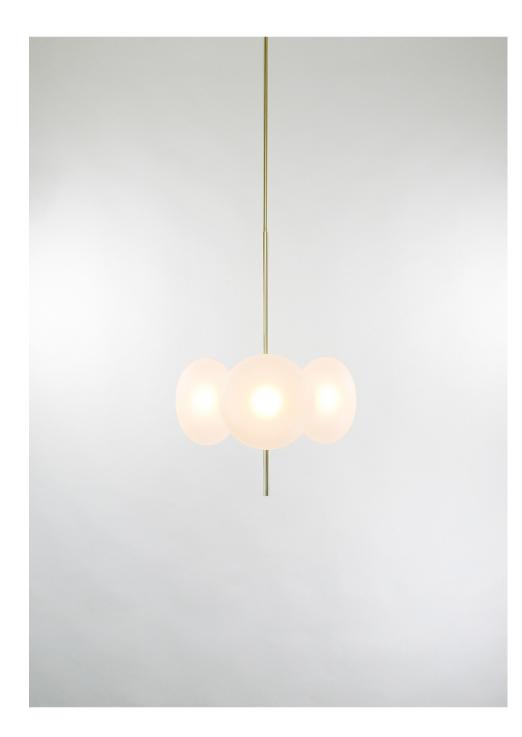

## ALLURE 4

FOUR MUSHROOM SHAPED MATTE FROSTED GLASS GLOBES COME TOGETHER TO CREATE A BEAUTIFULLY MINIMAL YET ELEGANT LIGHT FIXTURE.

MATERIALS BRASS, FROSTED GLASS