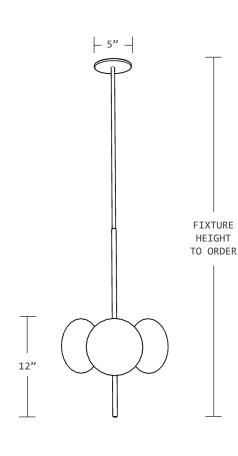

## DIMENSIONS

PENDANT: APPROX. 14" DIA. X 12" H

CANOPY: 5" Ø X .25" H

HEIGHT: METAL TUBE CUT TO ORDER UP TO 36"