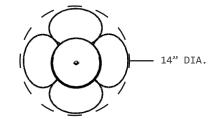

## DIMENSIONS

PENDANT: APPROX. 14" DIA. X 12" H

CANOPY: 5" Ø X .25" H

HEIGHT: METAL TUBE CUT TO ORDER UP TO 36"